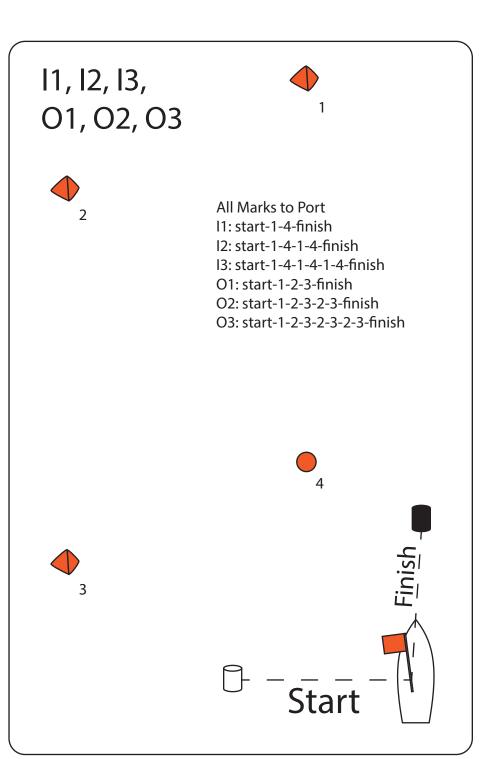

6.2. The race area and order of starts for the first start of each day will be posted before 0830 on each day of racing.