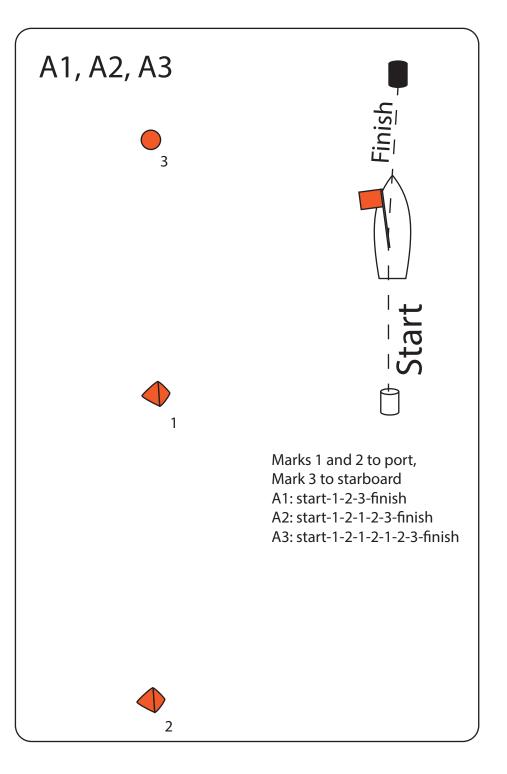

6.2. The race area and order of starts for the first start of each day will be posted before 0830 on each day of racing.